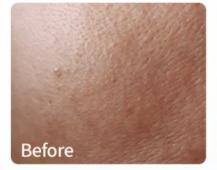

## **Firming Ampule**

The ampule for making elastic skin for skin that has many wrinkles caused by aging.

Als: Acetyl Hexapeptide-8, etc.

#### **Efficacy**

- It contains reed extract which can prevent the action of the 'Elastase' enzyme, which causes skin wrinkles, and 'Tyrosinase' enzyme which darkens the skin.
- It contains figs and pomegranate extract to protect skin from aging and smoothen the rough skin.