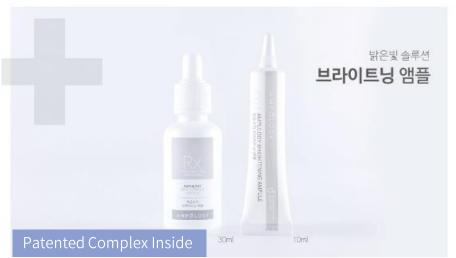

## **Brightening Ampule**

The ampule for brightening overall or partial skin tone.

Als: Ascorbic acid-anti oxidation, etc

#### **Efficacy**

- An ampule for those who want to make their skin radiant.
- This ampule makes your skin look more radiant with no significant stimulation all the time.