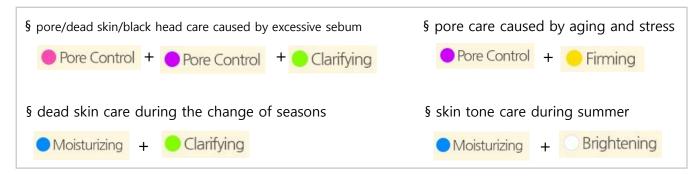

# Treat complicated skin concerns with mix & match formula

The cause of skin concerns can be complicated.

Similar symptoms may be caused by very different triggers and mechanisms.

As an example, pore troubles may cause by excessive sebum, by ageing, dehydrated skin, stimulation of cosmetics or dead skin cell residues.

By combining different Ampulogy ampules, you can customize the skin care formula to treat unique and complex skin conditions.

**Pore Control + Moisturizing Ampule Combination** 

**Focused Care with Firming Ampule** 

Firming + Brightening Ampule Combination

**Sebum Control + Clarifying Ampule Combination** 