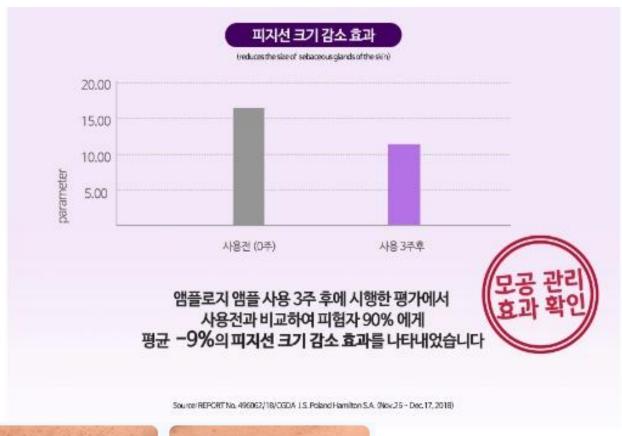

#### **Efficacy**

- For those who have concerns about expanding pores.
- Artichoke's strong suppression weakens NF-sur-B which darkens pores. And it also helps minimize pores in the skin and controls fluid