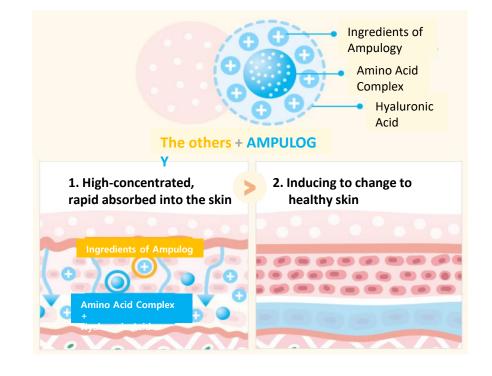

## Synergistic Effects of Conventional Skin Care

The low-molecular Ais of ampules quickly absorb into the skin to improve inside. The polymeric form of cream or lotion protects the skin by creating a membrane on the outside. So if you use an ampoule with an existing skin care product, it's the best combination of in and out.