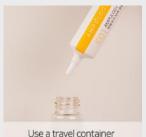

> Various methods of use of the AMPULOGY E01

1. Use directly on

the needed

skin area

right after

face wash

2. Use with your own ampule recipe in combination with other ampoules (separated container)

3. Control the amount to match the skin of the day.