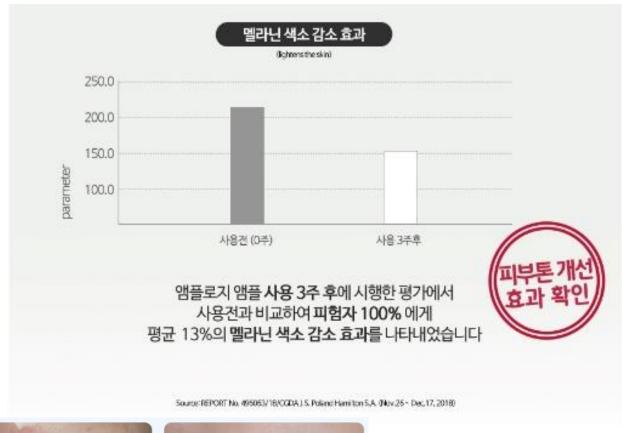

#### **Efficacy**

- An ampule for those who want to make their skin radiant.
- This ampule makes your skin look more radiant with no significant stimulation all the time.