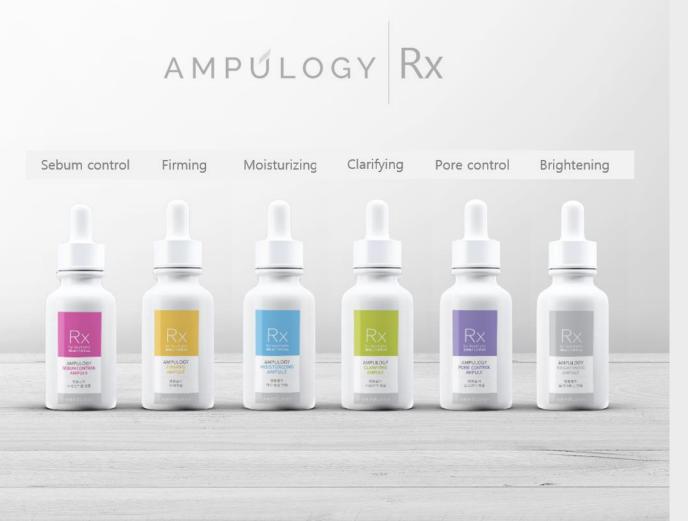

#### **Skin Type**

(Oily, Dry, Combination skin care)

#### **Sebum Control Ampule**

For oily skin area. It controls sebum secretion that might cause skin trouble.

Als: Mastic tree extract, etc.

#### **Skin Condition**

(Firmness, Dullness, Pore, Uneven Skin tone)

## **Firming Ampule**

The ampule for making elastic skin for skin that has many wrinkles caused by aging.

Als: Acetyl Hexapeptide-8, etc.

## **Clarifying Ampule**

The ampule solves dead skin cell problem naturally making transparency skin.

Ais: Saccharide Isomerate, etc.

# Moisturizing Ampule

For dry skin area. It moisturize and maintaining the moist for dried skin.

Als: Birch/Beech extract complex, etc.

## Pore Control Ampule

The ampule for clearing white & black heads and minimalizing pores.

Als: Artichoke, etc.

## **Brightening Ampule**

The ampule for brightening overall or partial skin tone.

Als: Ascorbic acid-anti oxidation, etc

## **Ampulogy Rx**

**Highly Effective Professional Ampules for Customized Skin Care** 

- Ampulogy Rx is highly concentrated ampules developed for customized professional care. It is used by estheticians and clinical practitioners in more than 20 countries.
- Skincare experts can realize effective and flexible customized skincare by just adding the wanted amount of Ampulogy on their own skincare programs.
- Ampulogy was developed for combined use like Lego blocks.
   Skin experts can combine six different ampules to create her/his unique skincare formulas personalized for individuals.
- Ampulogy was also developed for product compatibility in multistep skincare. We minimized side effects when used with other skincare products and maximized skincare effectiveness. Professionals can use Ampulogy with skin care as creams, moisturizers, lotions, serums, toners, and even with cleansers.
- Ampulogy Rx is delivered in ceramic package coated in white to minimized the ray and heat exposure and to guarantee the freshness of its efficacy ingredients.