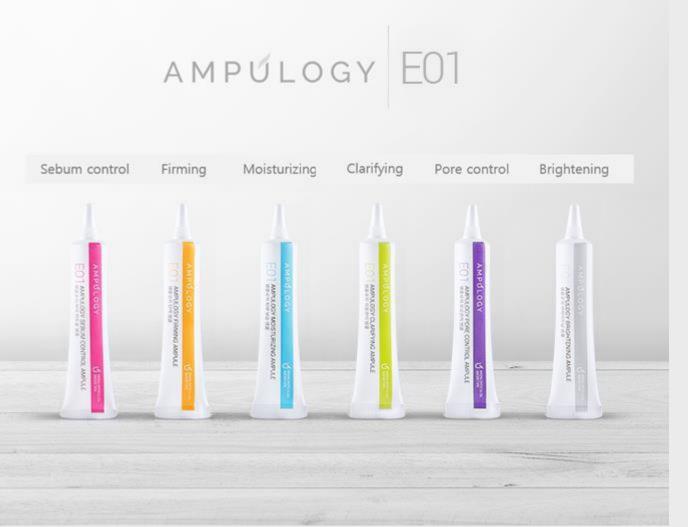

## Product Line-up #2. Affordable and versatile tube type

## **Ampulogy E01**

Home care ampules for customized skincare easy and simple

The Ampulogy E01 was made with the same formula of Ampulogy Rx. E01 has a unique tube type package with a smaller amount(10ml) at more affordable price. Care the skin in a variety of ways depending on the skin type, the skin condition, the skincare purposes and just the preference.

> Various methods of use of the AMPULOGY E01

1. Use directly on

the needed

skin area

right after

face wash

2. Use with your own ampule recipe in combination with other ampoules (separated container)

3. Control the amount to match the skin of the day.

4. Mix with existing cosmetics and use them conveniently.