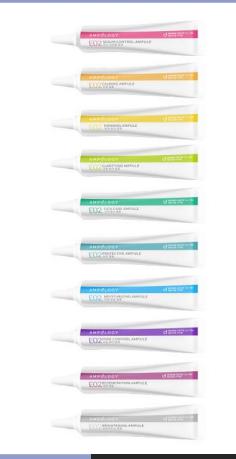

## 1. Multi-Mechanism for guaranteed result

More than five different Als (Active Ingredients) work differently with different mechanism for different skin type and conditions for guaranteed result

#### **Sebum Control Ampule**

For oily skin area. It controls sebum secretion that might cause skin trouble.

Als: Mastic tree extract, etc.

## **Firming Ampule**

The ampule for making elastic skin for skin that has many wrinkles caused by aging.

Als: Acetyl Hexapeptide-8, etc.

## **Clarifying Ampule**

The ampule solves dead skin cell problem naturally making transparency skin.

Ais: Saccharide Isomerate, etc.

# Moisturizing Ampule

For dry skin area. It moisturize and maintaining the moist for dried skin.

Als: Birch/Beech extract complex, etc.

## Pore Control Ampule

The ampule for clearing white & black heads and minimalizing pores.

Als: Artichoke, etc.

## **Brightening Ampule**

The ampule for brightening overall or partial skin tone.

Als: Ascorbic acid-anti oxidation, etc