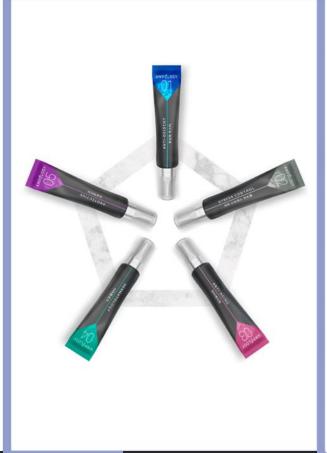

# AMPULOGY E01

Smaller squeeze tube type for customized skincare

## **Ampulogy E01**

Home care ampules for customized skincare easy and simple

The Ampulogy E01 was made with the same formula of Ampulogy Rx. E01 has a unique tube type package with a smaller amount(10ml) at more affordable price. Care the skin in a variety of ways depending on the skin type, the skin condition, the skincare purposes and just the preference.