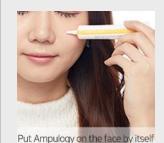

> Various methods of use of the AMPULOGY E01

1. Use directly on

the needed

skin area

right after

face wash

2. Use with your own ampule recipe in combination with other ampoules (separated container)

3. Control the amount to match the skin of the day.