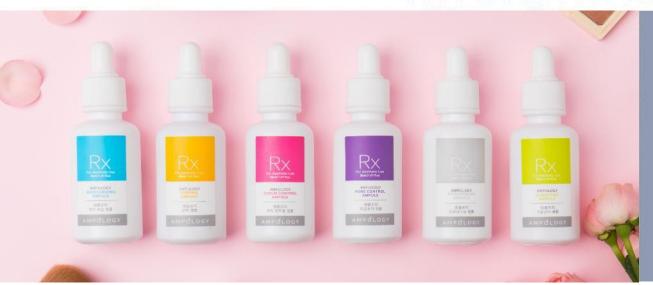

## 1. Multi-Mechanism for guaranteed result

More than five different Als (Active Ingredients) work differently with different mechanism for different skin type and conditions for guaranteed result

#### **Skin Type**

(Oily, Dry, Combination skin care)

#### **Sebum Control Ampule**

For oily skin area. It controls sebum secretion that might cause skin trouble.

Als: Mastic tree extract, etc.

#### **Skin Condition**

(Firmness, Dullness, Pore, Uneven Skin tone)

## **Firming Ampule**

The ampule for making elastic skin for skin that has many wrinkles caused by aging.

Als: Acetyl Hexapeptide-8, etc.

## **Clarifying Ampule**

The ampule solves dead skin cell problem naturally making transparency skin.

Ais: Saccharide Isomerate, etc.

# Moisturizing Ampule

For dry skin area. It moisturize and maintaining the moist for dried skin.

Als: Birch/Beech extract complex, etc.

## Pore Control Ampule

The ampule for clearing white & black heads and minimalizing pores.

Als: Artichoke, etc.

## **Brightening Ampule**

The ampule for brightening overall or partial skin tone.

Als: Ascorbic acid-anti oxidation, etc