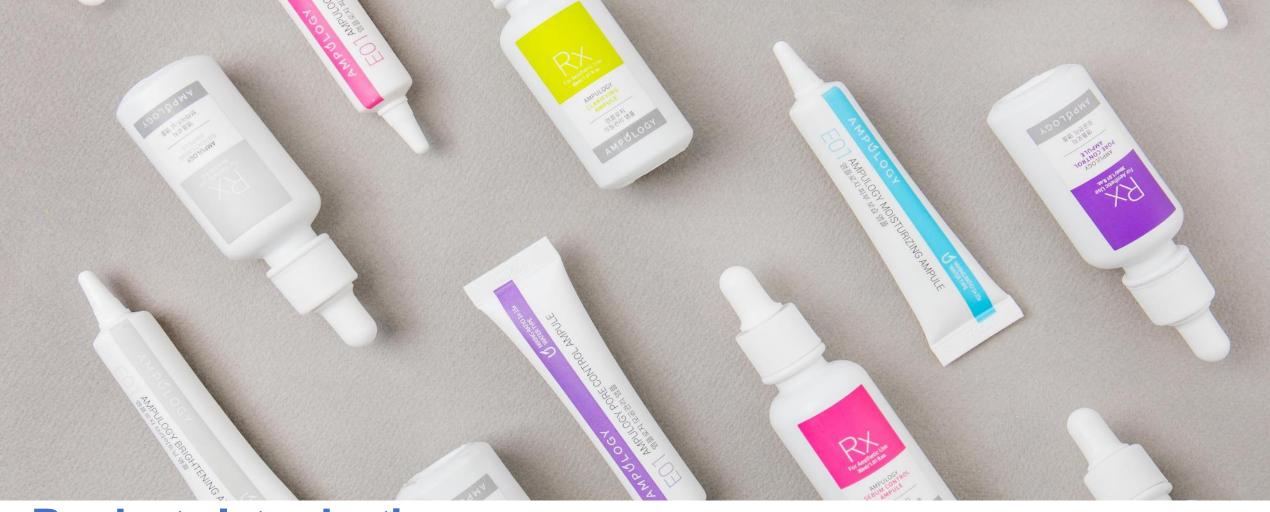

Conventional Dropper type for multi-step skincare

# AMPULOGY E01

Smaller squeeze tube type for customized skincare