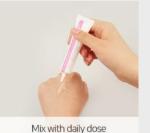

> Various methods of use of the AMPULOGY E01

1. Use directly on

the needed

skin area

right after

face wash

2. Use with your own ampule recipe in combination with other ampoules (separated container)

3. Control the amount to match the skin of the day.

4. Mix with existing cosmetics and use them conveniently.