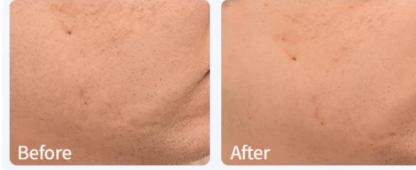

#### **Efficacy**

- For those who have concerns about expanding pores.
- Artichoke's strong suppression weakens NF-sur-B which darkens pores. And it also helps minimize pores in the skin and controls fluid