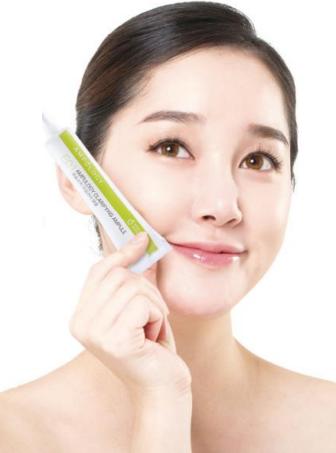

# AMPULOGY E01

Smaller squeeze tube type for customized skincare

## **Ampulogy E01**

Home care ampules for customized skincare easy and simple

The Ampulogy E01 was made with the same formula of Ampulogy Rx. E01 has a unique tube type package with a smaller amount(10ml) at more affordable price. Care the skin in a variety of ways depending on the skin type, the skin condition, the skincare purposes and just the preference.