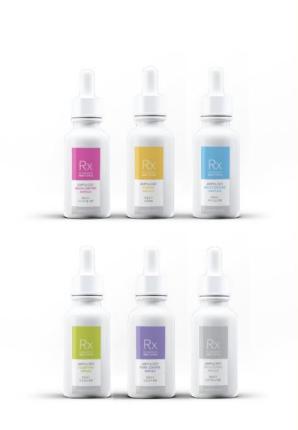

## **Ampulogy Rx**

**Highly Effective Professional Ampules for Customized Skin Care** 

- Ampulogy Rx is highly concentrated ampules developed for customized professional care. It is used by estheticians and clinical practitioners in more than 20 countries.
- Skincare experts can realize effective and flexible customized skincare by just adding the wanted amount of Ampulogy on their own skincare programs.
- Ampulogy was developed for combined use like Lego blocks.
   Skin experts can combine six different ampules to create her/his unique skincare formulas personalized for individuals.
- Ampulogy was also developed for product compatibility in multistep skincare. We minimized side effects when used with other skincare products and maximized skincare effectiveness. Professionals can use Ampulogy with skin care as creams, moisturizers, lotions, serums, toners, and even with cleansers.
- Ampulogy Rx is delivered in ceramic package coated in white to minimized the ray and heat exposure and to guarantee the freshness of its efficacy ingredients.

Conventional Dropper type for multi-step skincare