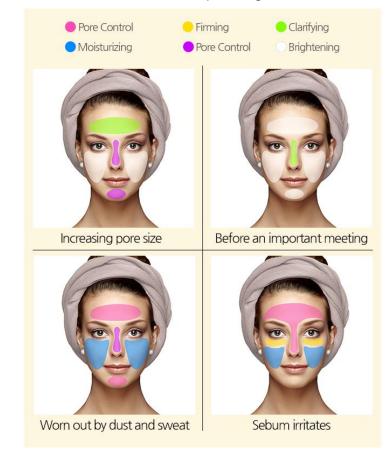

Create diverse skincare formula with combining 6 different ampules.

You can combine the unique mechanisms of 6 types of ampules to treat complex skin conditions.

> Examples of customized formula

#### Dedicated care for different skin area

When skin conditions are different depending the area of the skin.