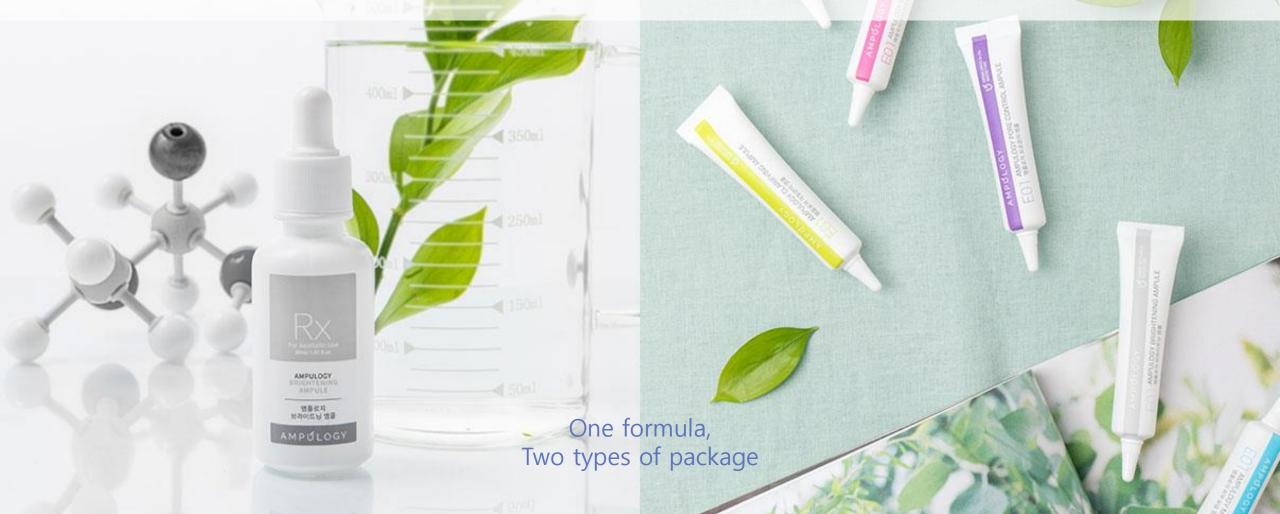

## Product Line-up #1. Conventional dropper type ampule

## **Ampulogy Rx**

**Highly Effective Professional Ampules for Customized Skin Care** 

- Ampulogy Rx is highly concentrated ampules developed for customized professional care. It is used by estheticians and clinical practitioners in more than 20 countries.
- Skincare experts can realize effective and flexible customized skincare by just adding the wanted amount of Ampulogy on their own skincare programs.
- Ampulogy was developed for combined use like Lego blocks.
   Skin experts can combine six different ampules to create her/his unique skincare formulas personalized for individuals.
- Ampulogy was also developed for product compatibility in multistep skincare. We minimized side effects when used with other skincare products and maximized skincare effectiveness. Professionals can use Ampulogy with skin care as creams, moisturizers, lotions, serums, toners, and even with cleansers.
- Ampulogy Rx is delivered in ceramic package coated in white to minimized the ray and heat exposure and to guarantee the freshness of its efficacy ingredients.

## Product Line-up #2. Affordable and versatile tube type

## **Ampulogy E01**

Home care ampules for customized skincare easy and simple

The Ampulogy E01 was made with the same formula of Ampulogy Rx. E01 has a unique tube type package with a smaller amount(10ml) at more affordable price. Care the skin in a variety of ways depending on the skin type, the skin condition, the skincare purposes and just the preference.