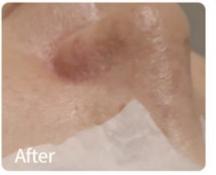

## **Firming Ampule**

The ampule for making elastic skin for skin that has many wrinkles caused by aging.

Als: Acetyl Hexapeptide-8, etc.

#### **Efficacy**

- It contains reed extract which can prevent the action of the 'Elastase' enzyme, which causes skin wrinkles, and 'Tyrosinase' enzyme which darkens the skin.
- It contains figs and pomegranate extract to protect skin from aging and smoothen the rough skin.