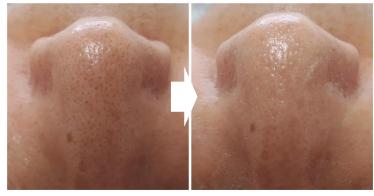

#### **Efficacy**

- For those who have concerns about expanding pores.
- Artichoke's strong suppression weakens NF-sur-B which darkens pores. And it also helps minimize pores in the skin and controls fluid

#### **Clinical Test**